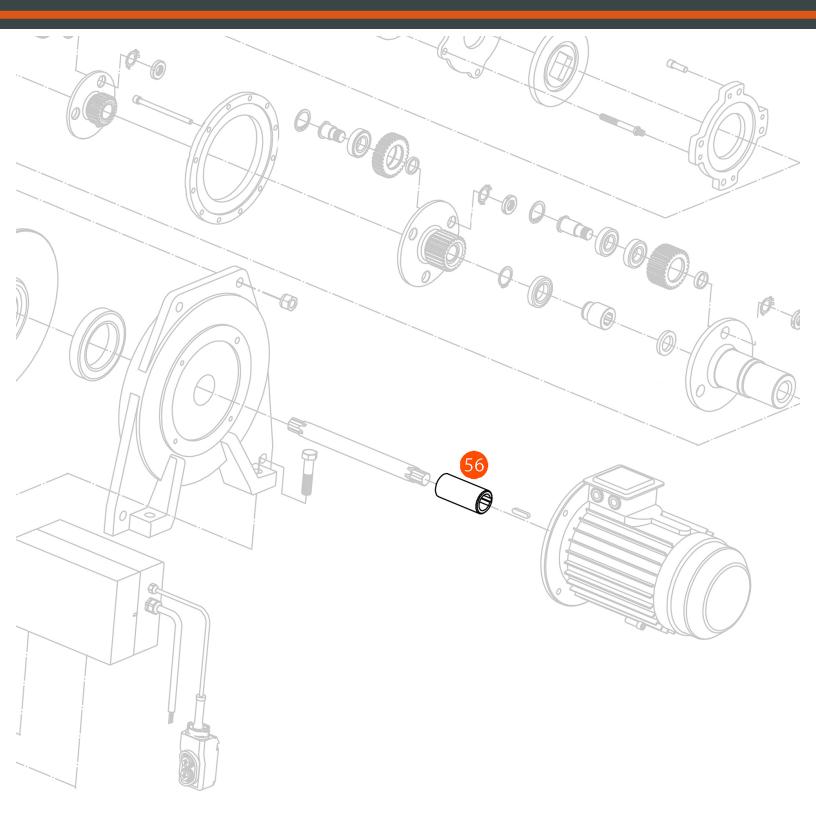

## Joint spline housing - Part 56 - Motor to shaft coupler for PWK4300i

## Joint spline housing - Part 56 Description

The Joint Spline Housing - Part 56 is a crucial component for the PWK4300i winch, serving as the motor-to-shaft coupler. It connects the motor with the shaft, facilitating the transfer of rotational force to power the winch's mechanical components. This part is designed to provide a secure and efficient connection between the motor and the shaft, ensuring optimal performance of the winch system.