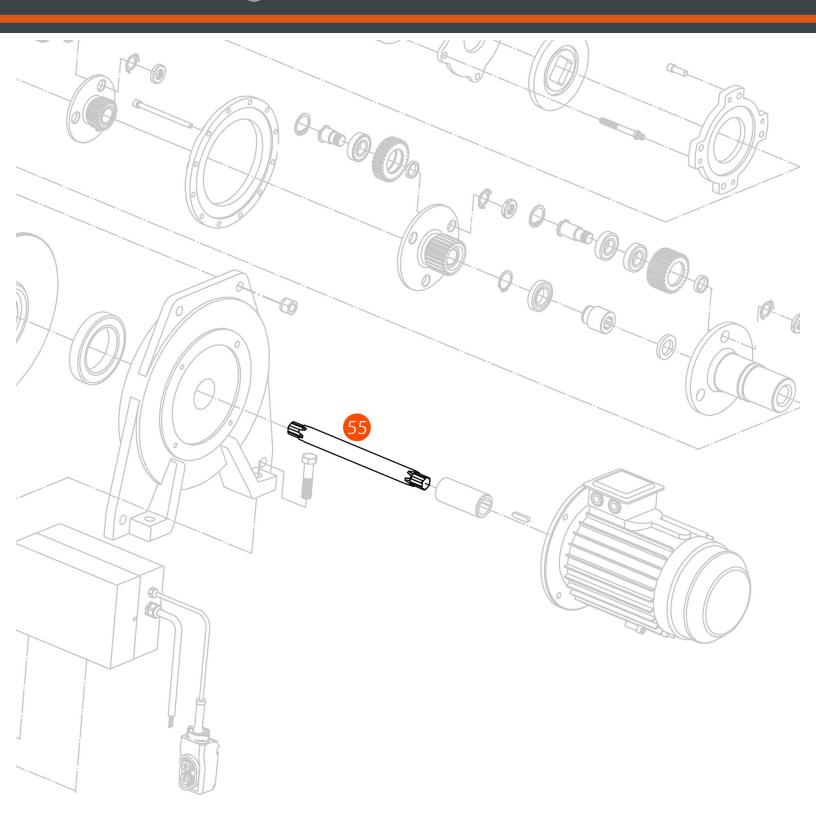

# Spline housing - Part 55 - Central shaft for PWK4300i

#### Spline housing - Part 55 Description

The Spline Housing - Part 55 is an essential component for the PWK4300i winch, designed specifically for the central shaft. It serves as a crucial part of the winch's mechanical assembly, ensuring efficient torque transmission from the motor to the drum. This part is integral in maintaining the winch's smooth operation by providing the necessary support and housing for the spline shaft, ensuring proper engagement of moving parts.