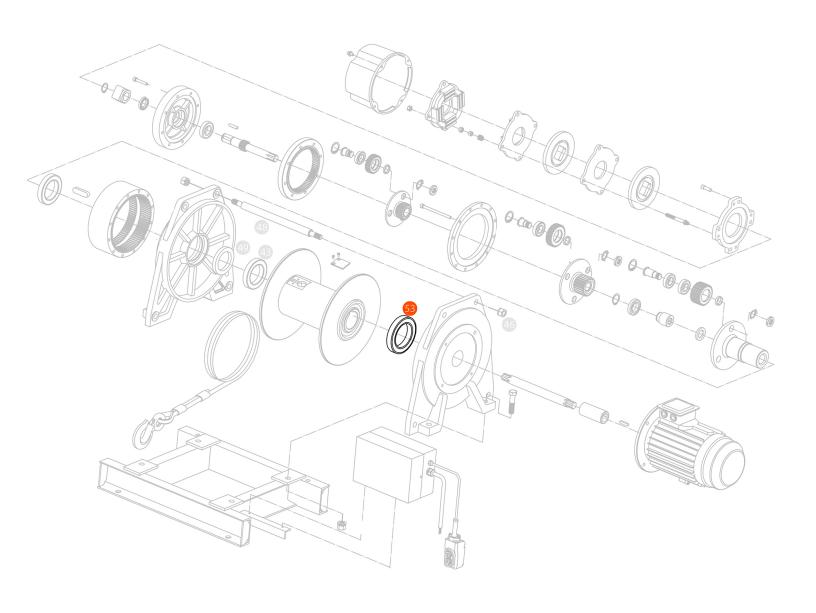

## Bearing 6021 - Part 53 - for PWK4300i drum

## Bearing 6021 - Part 53 Description

The Bearing 6021 - Part 53 is a high-performance bearing specifically designed for the PWK4300i Winch Drum. This bearing ensures smooth and reliable operation of the drum mechanism by providing support for the rotating components, reducing friction, and allowing for efficient transmission of forces during operation. It is essential for maintaining the overall efficiency and longevity of the winch system.