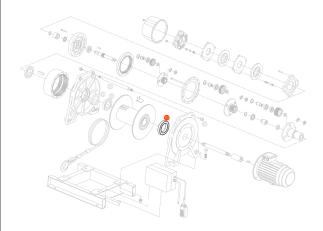

## Bearing 6021 - Part 53 - for PWK4300i drum

## Bearing 6021 - Part 53 Description

The Bearing 6021 - Part 53 is a high-performance bearing specifically designed for the PWK4300i Winch Drum. This bearing ensures smooth and reliable operation of the drum mechanism by providing support for the rotating components, reducing friction, and allowing for efficient transmission of forces during operation. It is essential for maintaining the overall efficiency and longevity of the winch system.