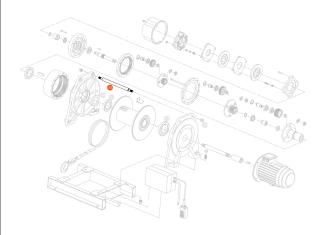

## Pitman Shaft - Part 48 - Structural steel bar for PWK4300i

## Pitman Shaft - Part 48 Description

The Pitman Shaft - Part 48 is a crucial structural component designed specifically for the PWK4300i Winch. This high-strength steel bar plays a vital role in transferring rotational force within the winch system, ensuring smooth and efficient operation. Engineered for durability, the Pitman Shaft is built to withstand high loads and demanding environments, contributing to the overall reliability and performance of the winch.