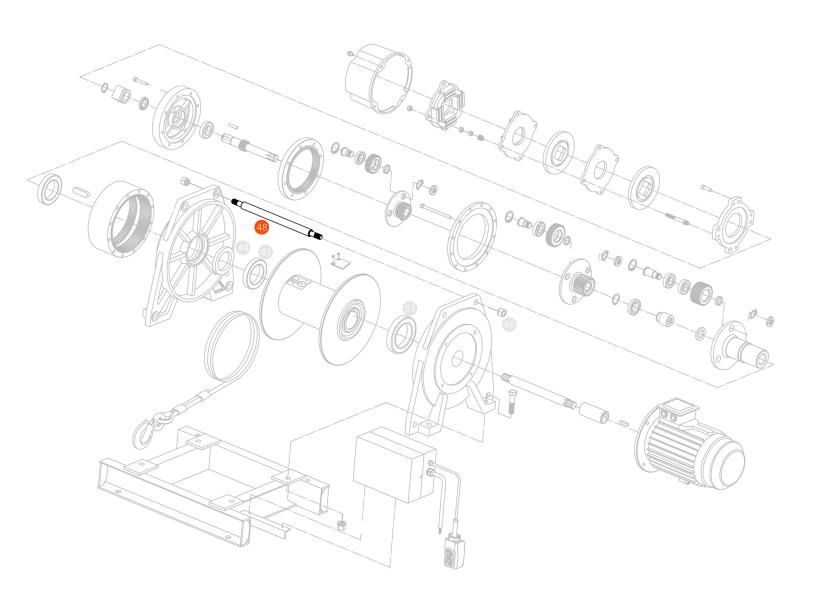

## Pitman Shaft - Part 48 - Structural steel bar for PWK4300i

## Pitman Shaft - Part 48 Description

The Pitman Shaft - Part 48 is a crucial structural component designed specifically for the PWK4300i Winch. This high-strength steel bar plays a vital role in transferring rotational force within the winch system, ensuring smooth and efficient operation. Engineered for durability, the Pitman Shaft is built to withstand high loads and demanding environments, contributing to the overall reliability and performance of the winch.