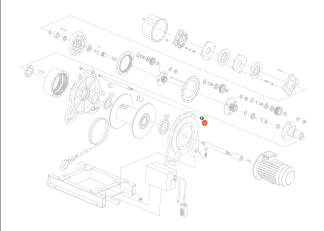

## Hexagonal Nut for Pitman Shaft - Part 46 - Nut for structural Steel bar for PWK4300i

## **Hexagonal Nut for Pitman Shaft Description**

The Hexagonal Nut for Pitman Shaft - Part 46 is a critical component used in the structural assembly of the PWK4300i Winch. This heavy-duty hexagonal nut is designed specifically for the pitman shaft, ensuring a secure fit and optimal performance for the winch's structural steel bars. Manufactured with precision, this nut guarantees reliable fastening and the durability needed to withstand the stresses of heavy-duty winching operations.