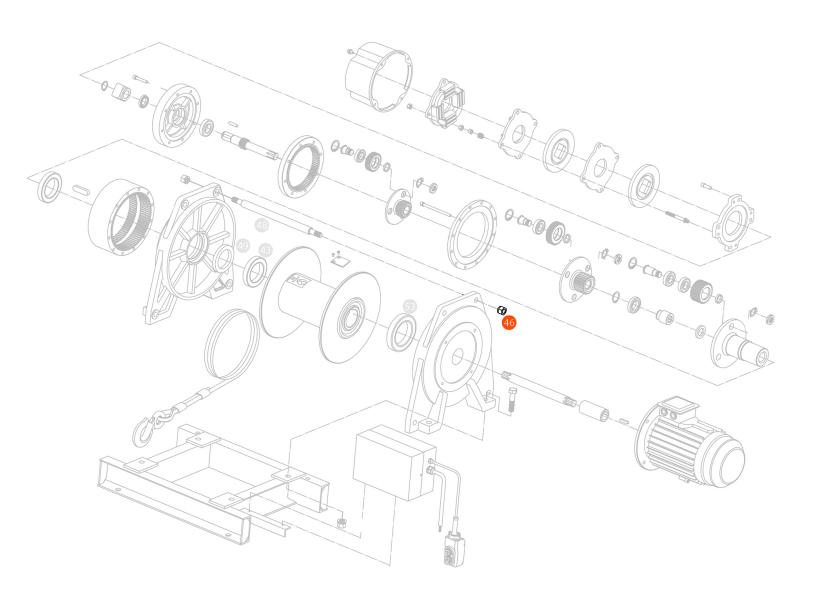

## Hexagonal Nut for Pitman Shaft - Part 46 - Nut for structural Steel bar for PWK4300i

## **Hexagonal Nut for Pitman Shaft Description**

The Hexagonal Nut for Pitman Shaft - Part 46 is a critical component used in the structural assembly of the PWK4300i Winch. This heavy-duty hexagonal nut is designed specifically for the pitman shaft, ensuring a secure fit and optimal performance for the winch's structural steel bars. Manufactured with precision, this nut guarantees reliable fastening and the durability needed to withstand the stresses of heavy-duty winching operations.