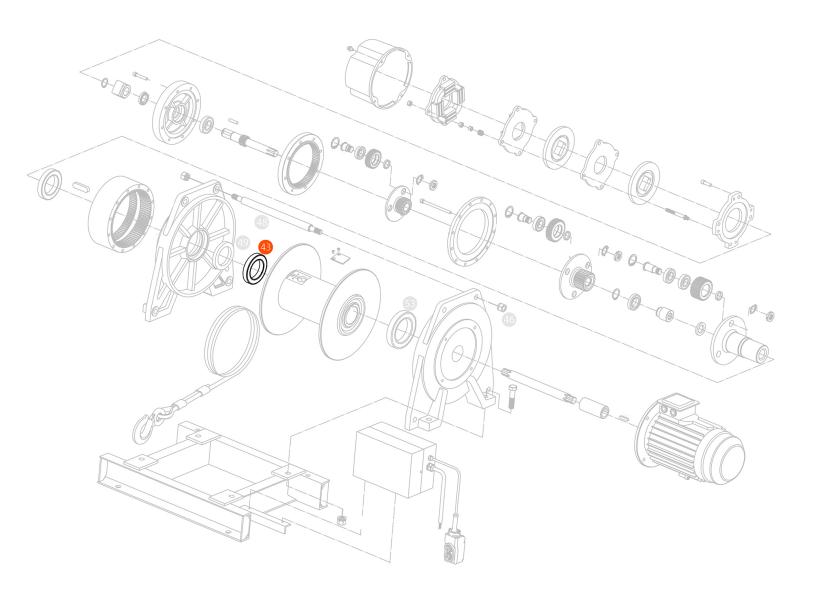

## **Bearing 6017 -Part 43 - Drum Bearing For PWK4300i Winch**

## Bearing 6017 -Part 43 - Drum Bearing Description

The Bearing 6017 - Part 43 - Drum Bearing for PWK4300i Winch is a high-quality replacement component designed to fit the drum assembly of the PWK4300i winch. This bearing plays a crucial role in providing smooth and reliable rotation of the drum, ensuring the efficient operation of your winch system. Manufactured to strict specifications, the Bearing 6017 offers durability, performance, and enhanced load-bearing capacity for heavy-duty applications.