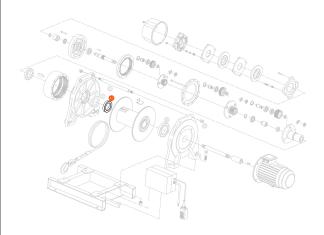

## **Bearing 6017 -Part 43 - Drum Bearing For PWK4300i Winch**

## Bearing 6017 -Part 43 - Drum Bearing Description

The Bearing 6017 - Part 43 - Drum Bearing for PWK4300i Winch is a high-quality replacement component designed to fit the drum assembly of the PWK4300i winch. This bearing plays a crucial role in providing smooth and reliable rotation of the drum, ensuring the efficient operation of your winch system. Manufactured to strict specifications, the Bearing 6017 offers durability, performance, and enhanced load-bearing capacity for heavy-duty applications.