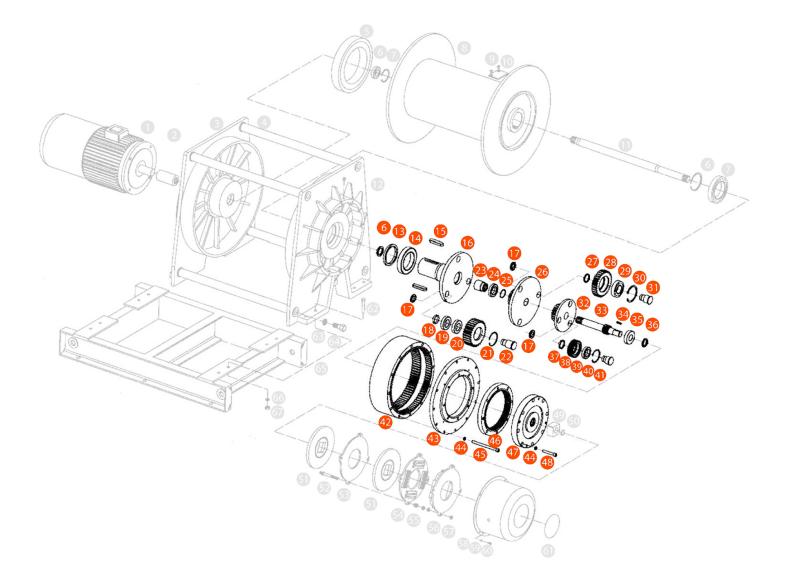

# Complete Reducer Set for PWK12600i - Parts 6 and 13 to 48 -

### **Key features**

- Comprehensive Set: Includes all necessary parts (Parts 6 and 13 to 48) to fully assemble and maintain the reducer, ensuring everything is in place for smooth functionality.
- Precision Engineering: All parts are designed with high precision to provide excellent fit, durability, and performance within the PWK12600i hoist system.
- Durable Components: Manufactured from high-quality materials to withstand heavy-duty operation, ensuring long-lasting performance even under extreme working conditions.

#### **Complete Reducer Set for PWK12600i Description**

The Complete Reducer Set for PWK12600i consists of essential components (Parts 6 and 13 to 48) required for the full assembly and operation of the reducer in the PWK12600i hoist system. These parts are designed to work seamlessly together to ensure optimal gear reduction, smooth operation, and long-lasting performance of the hoist system.