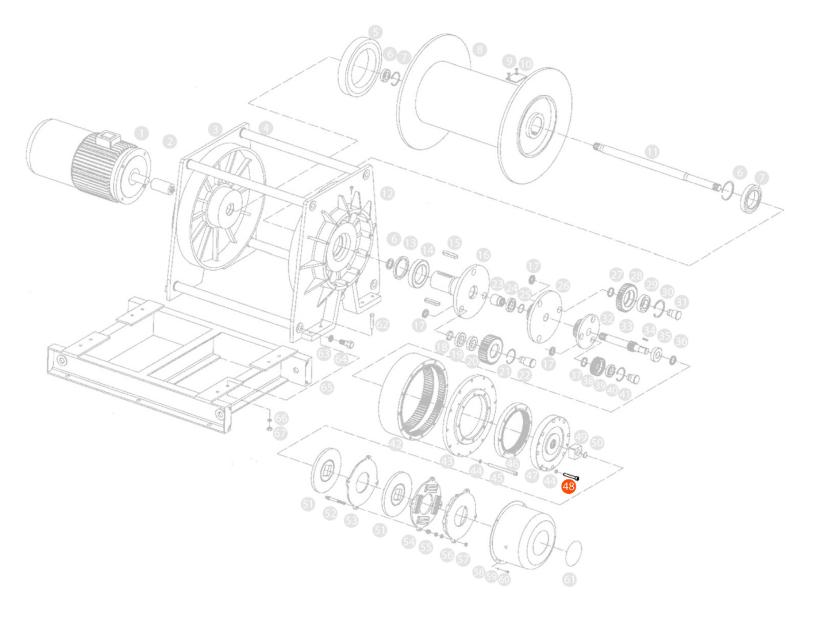

# Hexagonal cylindrical screw for PWK12600i reducer - Part 48 -

#### Hexagonal cylindrical screw Description

The Hexagonal Cylindrical Screw for PWK12600i Reducer - Part 48 is a critical fastening component designed for the reducer assembly of the PWK12600i hoist system. This screw ensures secure and stable attachment of components within the reducer housing, contributing to the overall integrity and safety of the hoist's mechanical system.