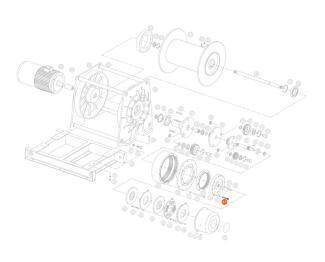

# Hexagonal cylindrical screw for PWK12600i reducer - Part 48 -

#### Hexagonal cylindrical screw Description

The Hexagonal Cylindrical Screw for PWK12600i Reducer - Part 48 is a critical fastening component designed for the reducer assembly of the PWK12600i hoist system. This screw ensures secure and stable attachment of components within the reducer housing, contributing to the overall integrity and safety of the hoist's mechanical system.