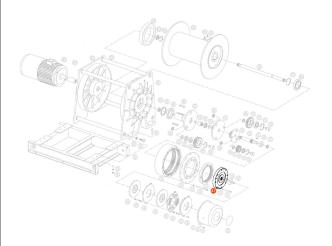

## **Bearing Disk - Reducer Input Flange for PWK12600i - Part 47 -**

## **Bearing Disk - Reducer Input Flange Description**

The Bearing Disk - Reducer Input Flange for PWK12600i - Part 47 is a vital component in the mechanical transmission system of the PWK12600i hoist. This bearing disk ensures smooth rotation of the reducer input flange, enabling the seamless transfer of torque and enhancing the overall efficiency and performance of the hoist system.