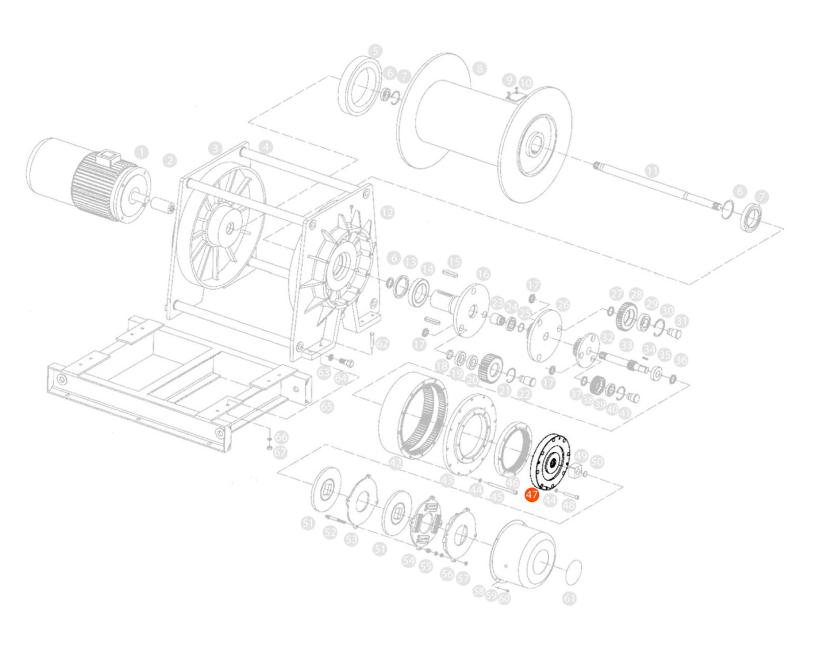

## **Bearing Disk - Reducer Input Flange for PWK12600i - Part 47 -**

## **Bearing Disk - Reducer Input Flange Description**

The Bearing Disk - Reducer Input Flange for PWK12600i - Part 47 is a vital component in the mechanical transmission system of the PWK12600i hoist. This bearing disk ensures smooth rotation of the reducer input flange, enabling the seamless transfer of torque and enhancing the overall efficiency and performance of the hoist system.