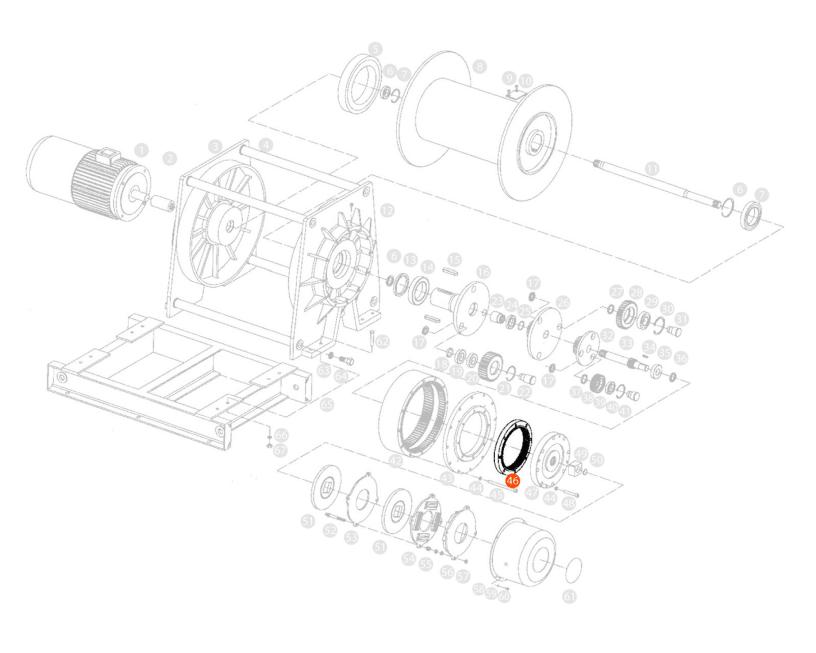

## First level - annular gear for PWK12600i - Part 46 -

## First level - annular gear Description

The First Level Annular Gear for PWK12600i - Part 46 is an essential component of the gear assembly in the PWK12600i hoist system. This high-precision gear is designed to mesh seamlessly with other gears in the system, enabling efficient power transmission and smooth operation of the hoist.