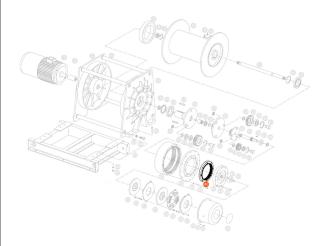

## First level - annular gear for PWK12600i - Part 46 -

## First level - annular gear Description

The First Level Annular Gear for PWK12600i - Part 46 is an essential component of the gear assembly in the PWK12600i hoist system. This high-precision gear is designed to mesh seamlessly with other gears in the system, enabling efficient power transmission and smooth operation of the hoist.