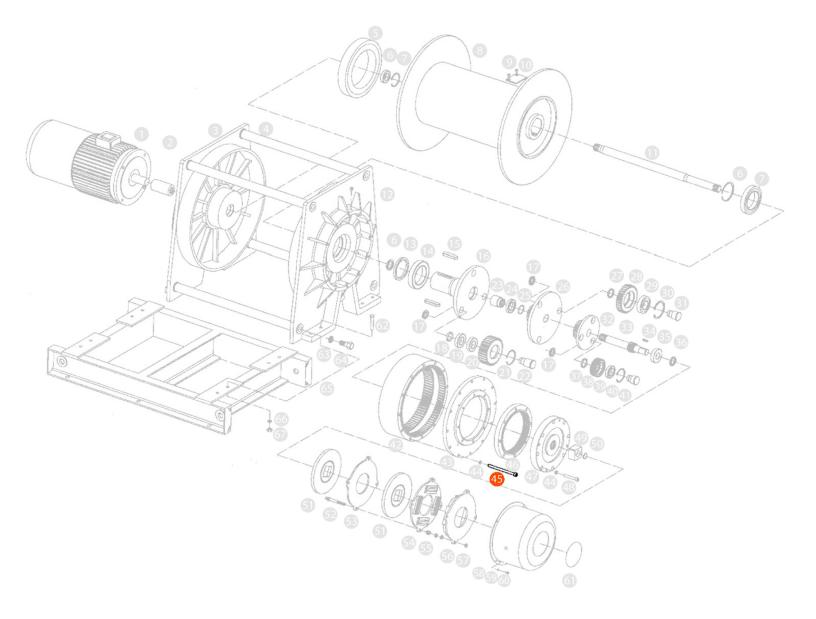

# Hexagonal cylindrical screw for PWK12600i reducer - Part 45 -

#### Hexagonal cylindrical screw Description

The Hexagonal Cylindrical Screw for PWK12600i Reducer - Part 45 is a vital component used in the assembly of the reducer for the PWK12600i hoist system. This high-strength screw is designed to ensure a secure and stable connection between critical parts of the reducer, helping to maintain the hoist's overall performance and reliability.

## PWK1260045