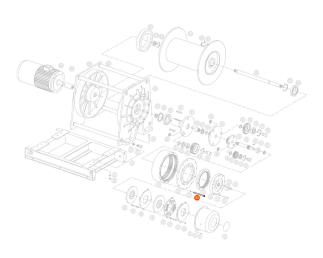

# Hexagonal cylindrical screw for PWK12600i reducer - Part 45 -

#### Hexagonal cylindrical screw Description

The Hexagonal Cylindrical Screw for PWK12600i Reducer - Part 45 is a vital component used in the assembly of the reducer for the PWK12600i hoist system. This high-strength screw is designed to ensure a secure and stable connection between critical parts of the reducer, helping to maintain the hoist's overall performance and reliability.

## PWK1260045