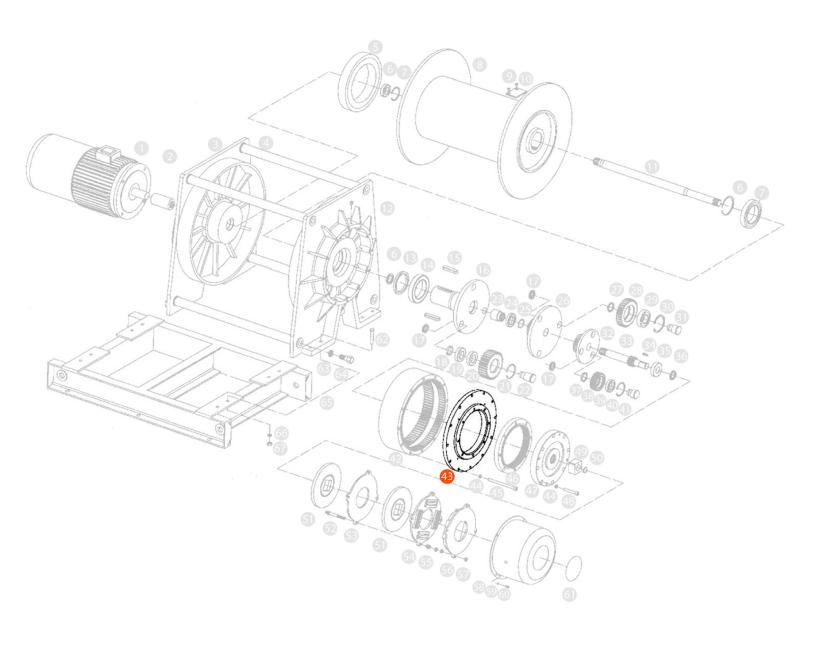

## Ring terminal pad for PWK12600i - Structural Assembly - Part 43 -

## Ring terminal pad for PWK12600i Description

The Ring Terminal Pad for PWK12600i - Structural Assembly - Part 43 is a crucial component in the hoist's electrical system, designed to provide a secure and reliable connection for electrical wiring. This part ensures proper power transmission and enhances the overall efficiency of the hoist system, enabling smooth and uninterrupted operation.