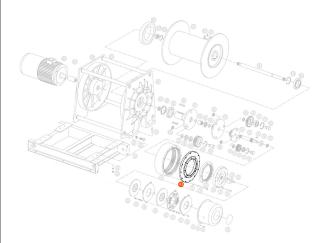

## Ring terminal pad for PWK12600i - Structural Assembly - Part 43 -

## Ring terminal pad for PWK12600i Description

The Ring Terminal Pad for PWK12600i - Structural Assembly - Part 43 is a crucial component in the hoist's electrical system, designed to provide a secure and reliable connection for electrical wiring. This part ensures proper power transmission and enhances the overall efficiency of the hoist system, enabling smooth and uninterrupted operation.