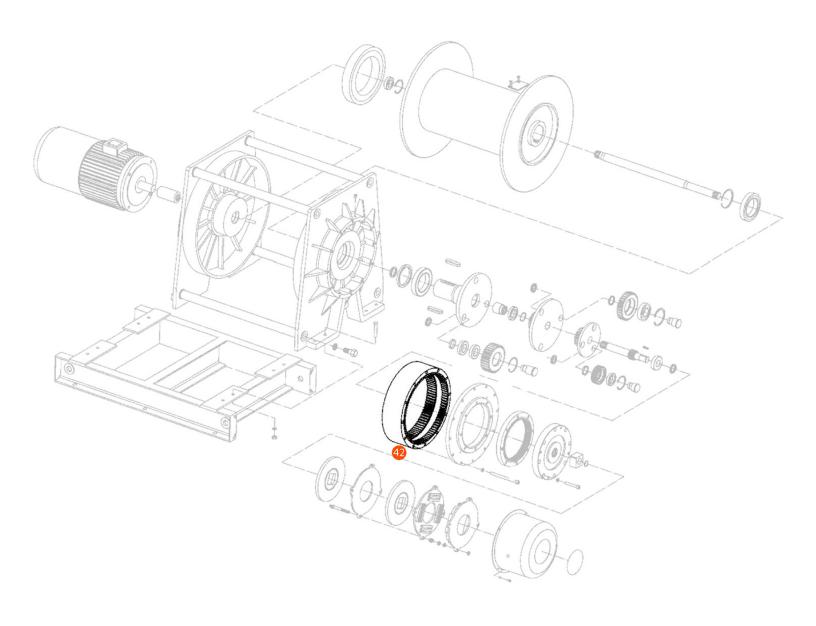

## **Two-three inner gear - Structural Housing - Part 42 - for PWK12600i**

## Two-three inner gear - Structural Housing Description

The Two-Three Inner Gear - Structural Housing - Part 42 for the PWK12600i is a vital component of the hoist's gearing system, designed to house and support the inner gears for seamless transmission of motion and power. This structural housing ensures the durability and smooth operation of the hoist mechanism, especially under heavy load conditions.