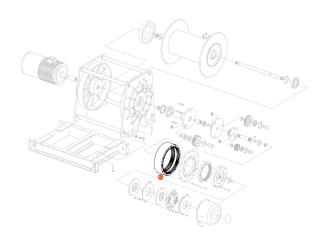

## **Two-three inner gear - Structural Housing - Part 42 - for PWK12600i**

## Two-three inner gear - Structural Housing Description

The Two-Three Inner Gear - Structural Housing - Part 42 for the PWK12600i is a vital component of the hoist's gearing system, designed to house and support the inner gears for seamless transmission of motion and power. This structural housing ensures the durability and smooth operation of the hoist mechanism, especially under heavy load conditions.