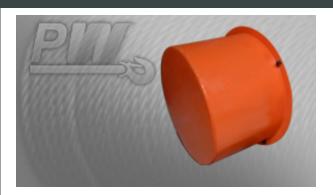

## **Brake Cover for PWK12600i**

## **Brake Cover for PWK12600i Description**

The Brake Cover for the PWK12600i is an essential protective component designed to shield the brake assembly from dust, debris, and environmental factors. This cover helps ensure the reliable operation and longevity of the winch's braking system.