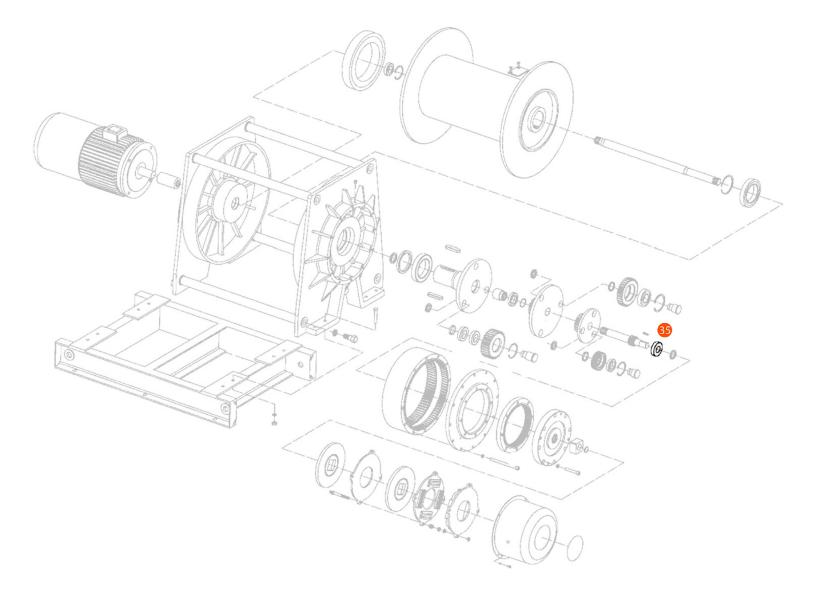

# Bearing - Part 35 - for reducer central shaft of PWK12600i

#### **Bearing - Part 35 Description**

The Bearing - Part 35 for the reducer central shaft of the PWK12600i is a high-quality, precision-engineered bearing designed to provide smooth, efficient rotation and minimize friction within the hoist's reduction gear assembly. This bearing is crucial for ensuring the long-lasting performance and reliability of the reducer system.