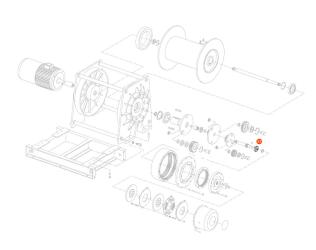

# Bearing - Part 35 - for reducer central shaft of PWK12600i

#### **Bearing - Part 35 Description**

The Bearing - Part 35 for the reducer central shaft of the PWK12600i is a high-quality, precision-engineered bearing designed to provide smooth, efficient rotation and minimize friction within the hoist's reduction gear assembly. This bearing is crucial for ensuring the long-lasting performance and reliability of the reducer system.