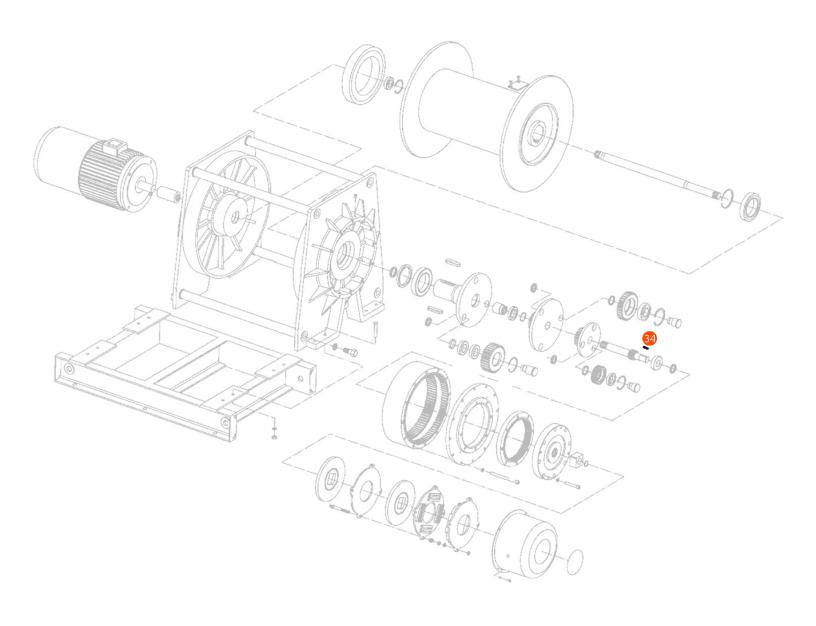

## Flat key - Part 34 - for reducer central shaft of PWK12600i

## Flat key - Part 34 Description

The Flat Key - Part 34 for the reducer central shaft of the PWK12600i is a precision-engineered component designed to secure and transmit torque between the central shaft and associated parts in the hoist's reduction gear assembly. This flat key ensures proper alignment and stable operation of the reducer system.