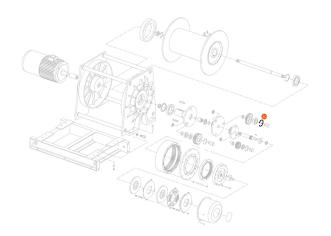

## Circlip - Snap Ring external - Part 30 - for PWK12600i

## Circlip - Snap Ring external - Part 30 Description

The Circlip - Snap Ring External (Part 30) for the PWK12600i is a crucial component used to secure and hold parts in place within mechanical assemblies. This external snap ring is specifically designed for use in the PWK12600i hoist system, ensuring the stability and safety of key components during operation.