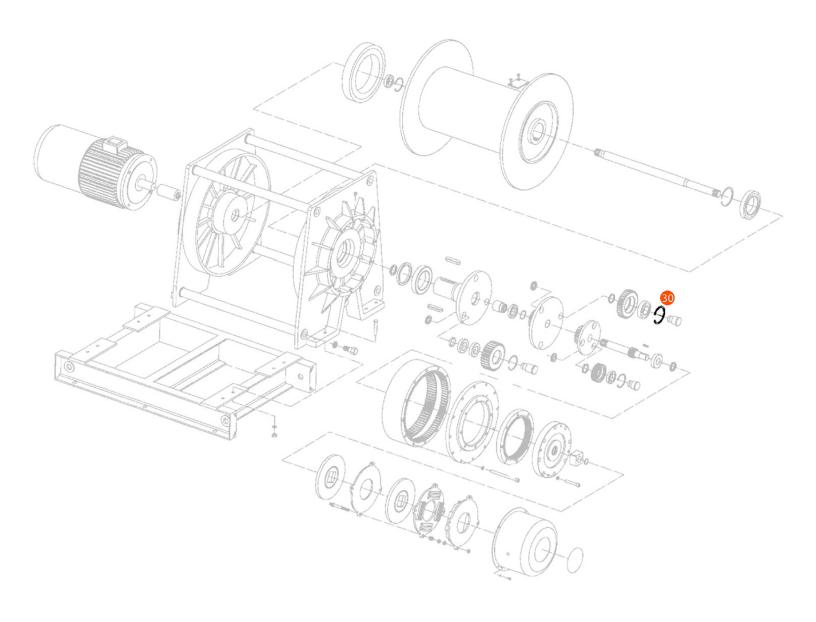

## Circlip - Snap Ring external - Part 30 - for PWK12600i

## Circlip - Snap Ring external - Part 30 Description

The Circlip - Snap Ring External (Part 30) for the PWK12600i is a crucial component used to secure and hold parts in place within mechanical assemblies. This external snap ring is specifically designed for use in the PWK12600i hoist system, ensuring the stability and safety of key components during operation.