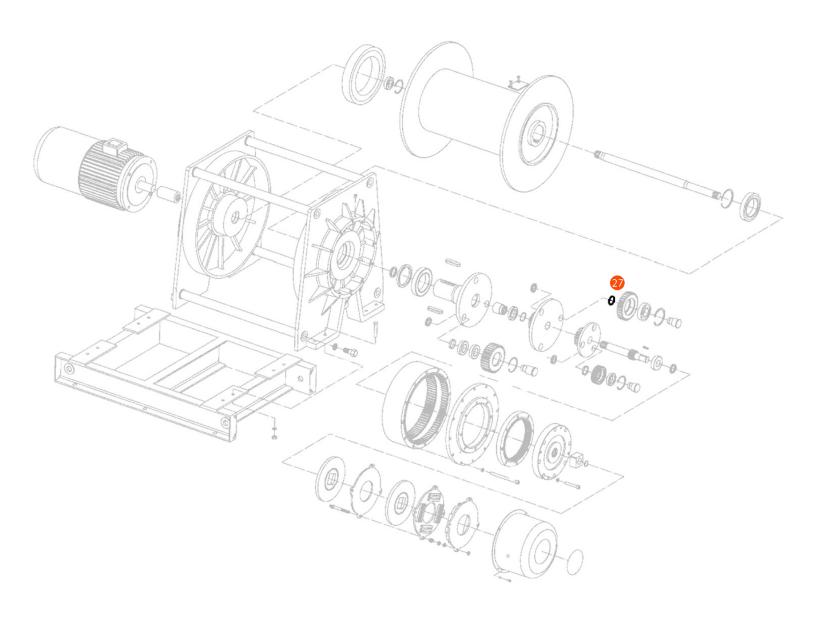

## Washer II - Part 27 - for PWK12600i

## **Washer II - Part 27 Description**

The Washer II (Part 27) for the PWK12600i is a high-performance washer designed to ensure proper spacing, alignment, and smooth operation of mechanical components within the hoist system. This part plays a crucial role in reducing friction and preventing wear between key moving parts, contributing to the overall durability and efficiency of the system.