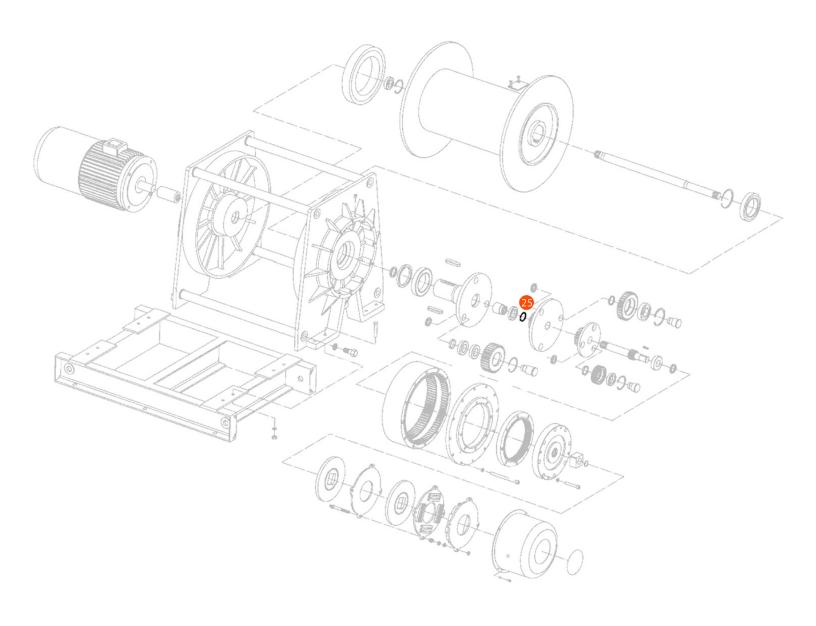

## Axle elastic collar - Part 25 - for PWK12600i

## Axle elastic collar - Part 25 Description

The Axle Elastic Collar (Part 25) for the PWK12600i is a key component designed to secure the axle in place while allowing for slight movement to absorb shocks and vibrations. This part is vital for maintaining the stability and safety of the hoist system, ensuring smooth operation under heavy load conditions.