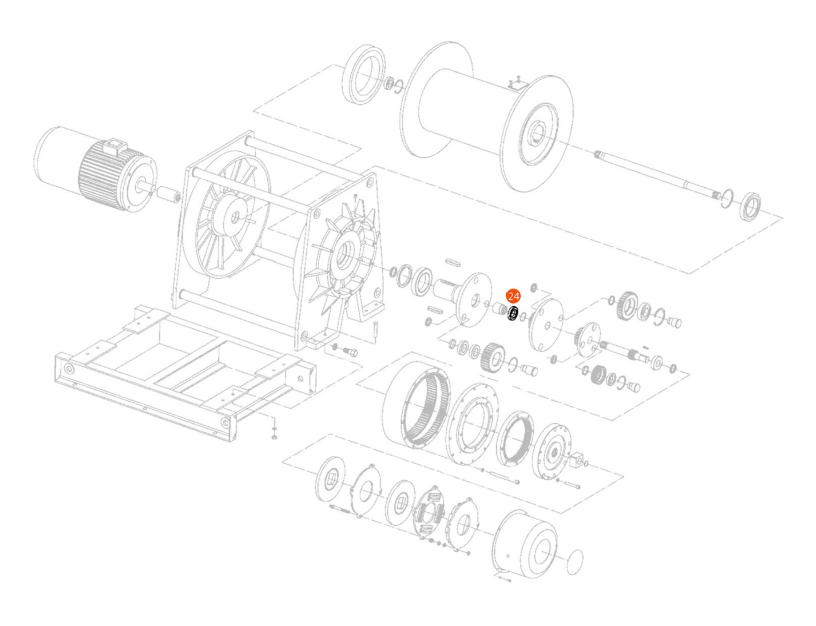

## Bearing - Part 24 - for PWK12600i

## **Bearing - Part 24 Description**

The Bearing (Part 24) for the PWK12600i hoist is a critical component designed to ensure smooth and efficient operation of the hoist's moving parts. This high-quality bearing reduces friction, minimizes wear, and supports heavy loads, contributing to the overall performance and longevity of the hoist system.