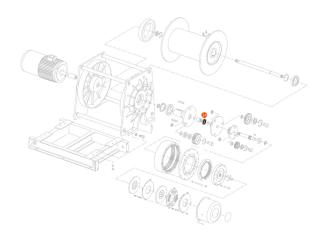

## Bearing - Part 24 - for PWK12600i

## **Bearing - Part 24 Description**

The Bearing (Part 24) for the PWK12600i hoist is a critical component designed to ensure smooth and efficient operation of the hoist's moving parts. This high-quality bearing reduces friction, minimizes wear, and supports heavy loads, contributing to the overall performance and longevity of the hoist system.