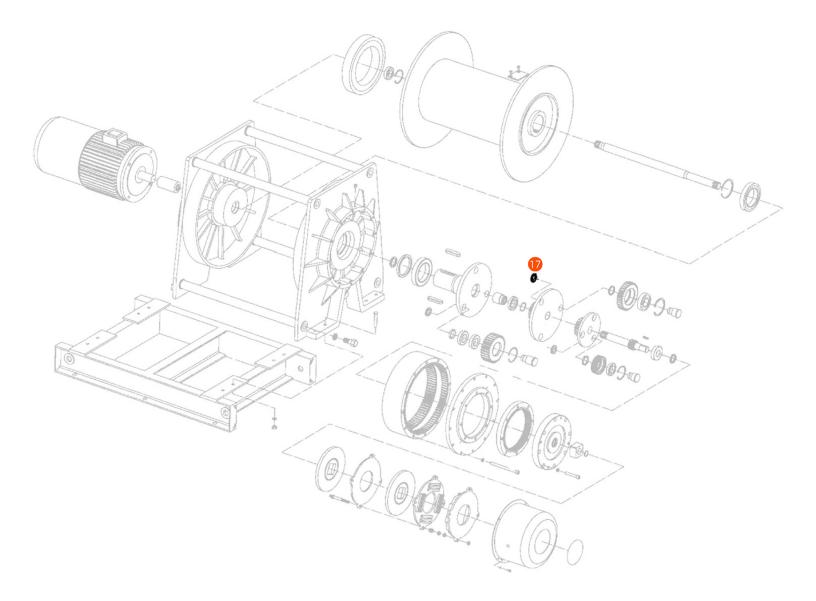

# Round nut - Part 17 - for PWK12600i

#### Round nut - Part 17 Description

The Round Nut (Part 17) is a critical fastening component for the PWK12600i hoist, specifically designed to secure the assembly of the third-level planetary gear system. It ensures stability and precise alignment for efficient operation.