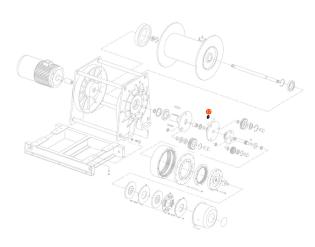

# Round nut - Part 17 - for PWK12600i

#### Round nut - Part 17 Description

The Round Nut (Part 17) is a critical fastening component for the PWK12600i hoist, specifically designed to secure the assembly of the third-level planetary gear system. It ensures stability and precise alignment for efficient operation.