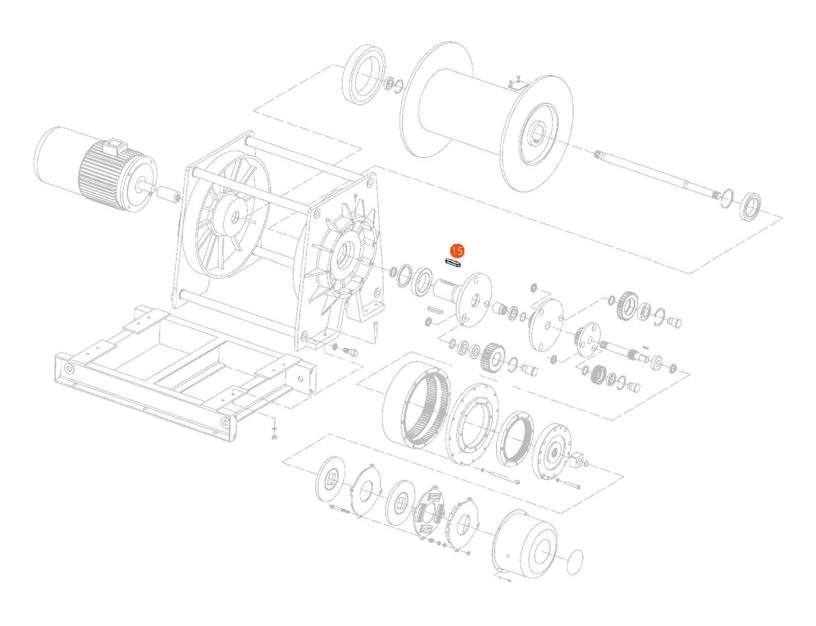

## Flat Key - Part 15 - for third-level planet frame PWK12600i

## Flat Key - Part 15 Description

The Flat Key (Part 15) is a vital component designed for the third-level planet frame of the PWK12600i hoist. It ensures secure torque transmission by locking the shaft and the planet frame together, enabling efficient and stable operation.