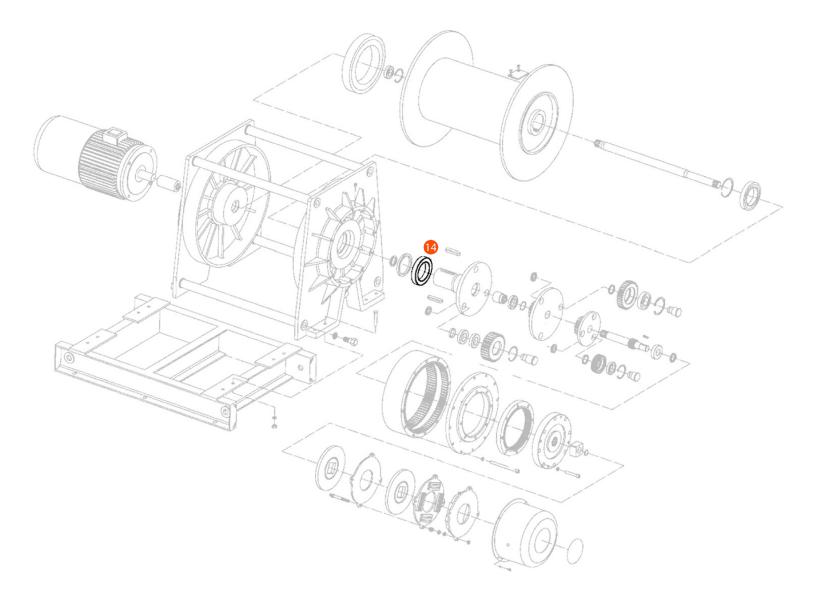

# Bearing - Part 14 - for PWK12600i

#### **Bearing - Part 14 Description**

The Bearing (Part 14) is a critical component for the smooth and efficient operation of the PWK12600i hoist. It ensures the proper alignment and rotation of moving parts, reducing friction and wear for enhanced performance and longevity.