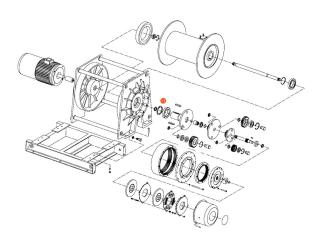

# Oil seal - Part 13 - for PWK12600i

#### **Oil seal - Part 13 Description**

The Oil Seal (Part 13) is a crucial component designed to maintain the integrity and efficiency of the PWK12600i hoist. It prevents the leakage of lubricants and protects internal components from contaminants, ensuring smooth and reliable operation.