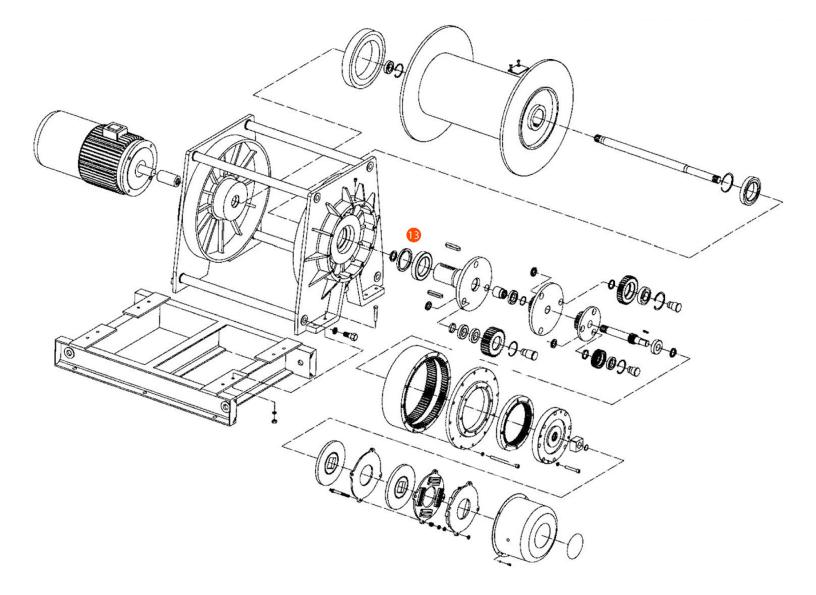

# Oil seal - Part 13 - for PWK12600i

#### **Oil seal - Part 13 Description**

The Oil Seal (Part 13) is a crucial component designed to maintain the integrity and efficiency of the PWK12600i hoist. It prevents the leakage of lubricants and protects internal components from contaminants, ensuring smooth and reliable operation.

### **Key features**

- Essential Seal Protection: Keeps lubricants contained while safeguarding against dirt, dust, and debris infiltration.
- Designed for PWK12600i Hoists: Precision-engineered for a perfect fit and compatibility with the PWK12600i model.
- High-Quality Material: Made from durable, wear-resistant materials to ensure a long service life.