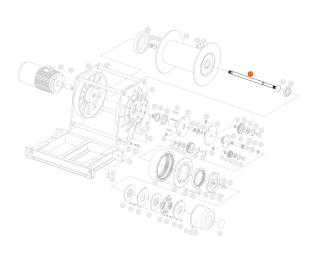

# Spline housing - Part 11 - Central shaft for PWK12600i

#### Spline housing - Part 11 - Central shaft Description

The Spline Housing (Part 11) is a vital component of the central shaft system in the PWK12600i hoist. Designed for precision and durability, it ensures smooth rotational motion and effective torque transfer within the hoist's mechanism.