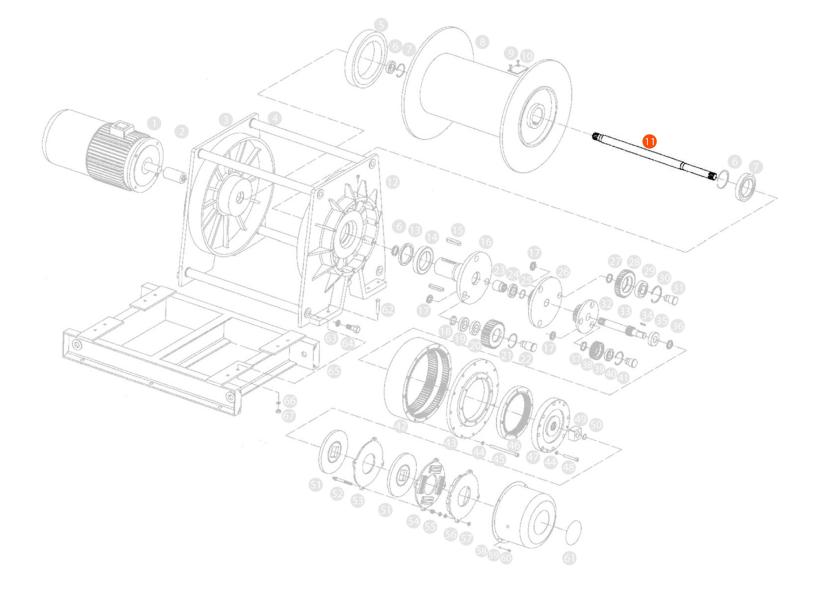

# Spline housing - Part 11 - Central shaft for PWK12600i

#### Spline housing - Part 11 - Central shaft Description

The Spline Housing (Part 11) is a vital component of the central shaft system in the PWK12600i hoist. Designed for precision and durability, it ensures smooth rotational motion and effective torque transfer within the hoist's mechanism.