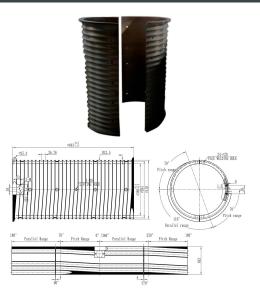

## **Crossover Grooved drum sleeves** for PWK12600

## **Crossover Grooved drum sleeves for PWK12600 Description**

The Crossover Grooved Drum Sleeves for the PWK12600 are specially designed components that enhance the functionality and efficiency of your winching system. These sleeves protect the drum while ensuring smooth operation of the wire rope, making them essential for maintaining the integrity and performance of your winch.