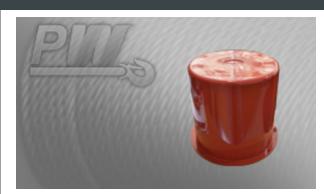

## **Red Plastic Cover for Winch Brake PWK1250**

## Red Plastic Cover for Winch Brake PWK1250 Description

The Red Plastic Cover for the Winch Brake PWK1250 is an important protective component designed to shield the brake assembly from dust, debris, and environmental factors. This cover helps ensure the reliable operation of the winch brake system.