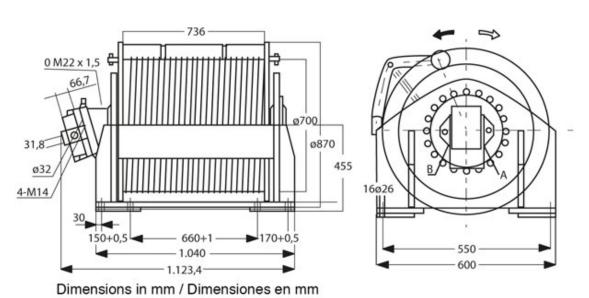

1st Layer Rated Capacity | 39683 lb / 18000 kg                                                 | Motor Type (68)       | Hydraulic 20240 ml/rev (1st layer/capa)<br>/ 12650 ml/rev (2nd layer/capa) |
|--------------------------|---------------------------------------------------------------------|-----------------------|----------------------------------------------------------------------------|
| Speed (f/m) / min        | 121 ft / 37 m (1st layer/capa)   197 ft /<br>60 cm (2nd layer/capa) | Recommended Wire Rope | ø1 1/8 in x 360 ft   ø28 mm x 110 m                                        |
| Number of Speeds         | 2 Variable Speed                                                    | Warranty              | 3 Year                                                                     |



Imágenes Referenciales

# **Unit Weight & Dimensions**

# **Packaging Weight & Dimensions**

| Total Unit Weight | 1323 lbs / 601 Kg | Package 1 Net Weight   | 1323 lbs / 600 Kg |
|-------------------|-------------------|------------------------|-------------------|
|                   |                   | Package 1 Width        | 39 in / 99.06 cm  |
|                   |                   | Package 1 Gross Weight | 1433 lbs / 650 Kg |
|                   |                   | Package 1 Height       | 51 in / 129.54 cm |
|                   |                   | Package 1 Length       | 47 in / 119.38 cm |