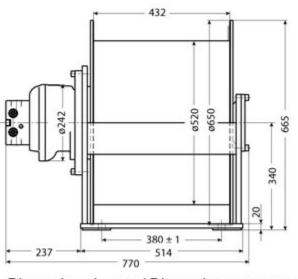

|
|--------------------------|----------------------------|-----------------------|--------------------------------------------|
| Speed /min               | 200 ft / 62 m              | Gear Ratio            | C3C(i=7)                                   |
| Number of Speeds         | 1 Speed                    | Wire Rope             | ø1/4 in x 3281 ft   ø6 mm x 1000 m         |
| Motor/Engine Type        | Hydraulic INM1-150D120201P | Recommended Wire Rope | ROPE NOT INCLUDED / DOES NOT INCLUDE CABLE |
| IEC Motor Protection     | IP67                       | Warranty              | 3 Year                                     |
| Oil Pressure             | 18 mpa                     |                       |                                            |





Dimensions in mm / Dimensiones en mm