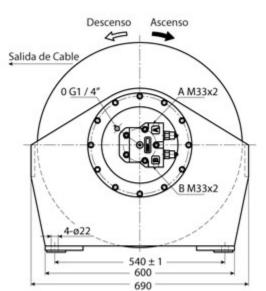

|
|--------------------------|----------------------------|-----------------------|--------------------------------------------|
| Speed /min               | 200 ft / 62 m              | Gear Ratio            | C3C(i=7)                                   |
| Number of Speeds         | 1 Speed                    | Wire Rope             | ø1/4 in x 3281 ft   ø6 mm x 1000 m         |
| Motor/Engine Type        | Hydraulic INM1-150D120201P | Recommended Wire Rope | ROPE NOT INCLUDED / DOES NOT INCLUDE CABLE |
| IEC Motor Protection     | IP67                       | Warranty              | 3 Year                                     |
| Oil Pressure             | 18 mpa                     |                       |                                            |





Dimensions in mm / Dimensiones en mm