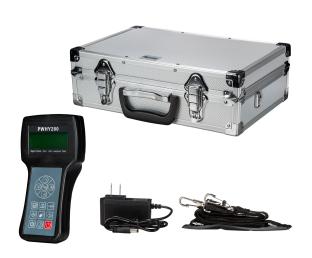

#### Wireless Remote Control with display for PWHY Crane Scales series Description

The Wireless Remote Control with Display for PWHY Crane Scales Series enhances the usability and functionality of your crane scales. Designed for convenience, this wireless remote allows operators to monitor and control their crane scales from a distance, promoting safety and efficiency in lifting operations. With a clear display, users can easily read measurements without needing to be close to the scale, making it an essential tool for industrial and construction environments.