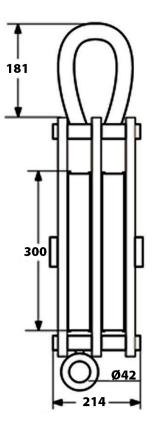

## **Technical Specifications**

 Rated Load Capacity
 35274 lb / 16000 kg
 Pulley Diameter
 Ø11.81 in / Ø300 mm

**Recommended wire rope** Ø23~25 mm **Warranty** 3 Year

Standard Quality Management Systems ISO 9001