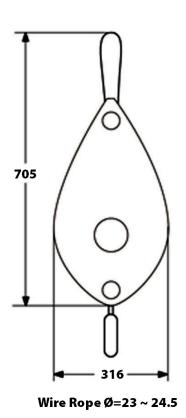

## **Technical Specifications**

 Rated Load Capacity
 35274 lb / 16000 kg
 Pulley Diameter
 Ø11.81 in / Ø300 mm

**Recommended wire rope** Ø23~25 mm **Warranty** 3 Year

Standard Quality Management Systems ISO 9001