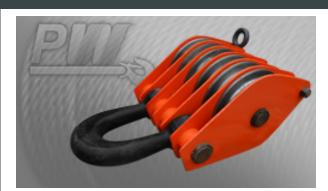

# 6 Piece Snatch Block for 100 Tons Cable 31 to 35 mm

#### 6 Piece Snatch Block for 100 Tons Cable 31 to 35 mm Description

The 6 Piece Snatch Block for 100 Tons Cable 31 to 35 mm is designed for heavy-duty lifting applications, providing an exceptional load capacity of 100 tons. This snatch block set is perfect for industrial, construction, and marine environments, enabling efficient and safe handling of cables ranging from 31 to 35 mm in diameter. With its robust construction and user-friendly design, this snatch block system enhances your lifting operations and ensures reliability in demanding conditions.