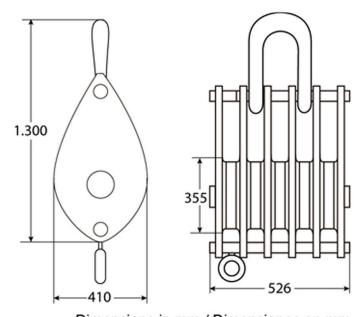

## **Technical Specifications**

Rated Load Capacity 176370 lb / 80000 kg Warranty 3 Year

**Pulley Diameter** Ø14 in / Ø355 mm

Dimensions in mm / Dimensiones en mm