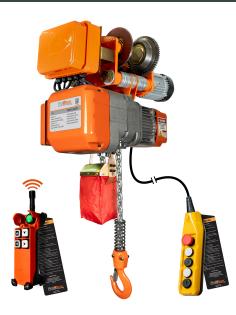

## 1/2 ton 1100 lb 220V 1 Speed Electric Chain Hoist Power Trolley 20 ft. G80 Chain H2 Duty Wireless

## **Electric Chain Hoist Description**

This electric chain hoist offers a 1/2 ton (1100 lb) lifting capacity and operates on 220V power. It features a power trolley for smooth horizontal movement and a 20 ft G80 chain for enhanced durability. Equipped with a single-speed motor and rated for H2 duty, this hoist is designed for reliable heavy-duty use. The wireless control allows for convenient operation from a distance, making it ideal for demanding industrial environments where efficiency and ease of use are crucial.

## **Technical Specifications**

| Rated Load Capacity     | 1100 lb / 500 kg         | Motor Brake          | Yes                                |
|-------------------------|--------------------------|----------------------|------------------------------------|
| Standard Lifting Height | 20 ft / 6 m              | Insulation Grade     | F                                  |
| Speed (f/m) / min       | 16 ft / 5 m              | IEC Motor Protection | IP54                               |
| Number of Speeds        | 1 Speed                  | Control              | Wireless F21-4 and Pendant Control |
| Voltage                 | 1 Phase 220~240V 50/60Hz | Control Voltage      | 24V                                |
| USA and Canada Voltage  | 220~240V 1Φ              | Emergency Stop       | Yes                                |
| FCC ID                  | OFNF21                   | Warranty             | 3 Year                             |