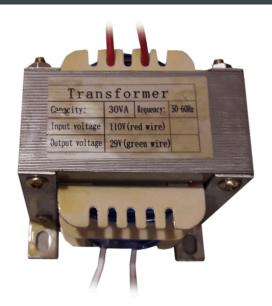

# Transformer 110V to 24V for PWHC and PWHF series

#### Transformer 110V to 24V for PWHC and PWHF series Description

The Transformer 110V to 24V is an essential component designed to efficiently convert standard 110V AC power to 24V AC, specifically for the PWHC and PWHF series. This transformer ensures reliable power supply, enabling your equipment to operate smoothly and safely.