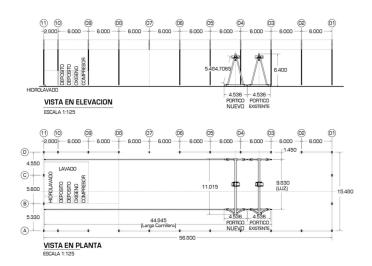

# **Technical Specifications**

Warranty

3 Year

| Capacity                                                                                   | 22046 lb / 10000 kg |  |
|--------------------------------------------------------------------------------------------|---------------------|--|
| Capacidad                                                                                  | 22040 lb / 10000 kg |  |
| Lifting Height                                                                             | 32.1 ft / 9.8 m     |  |
| Altura de Izaje                                                                            | 52.1 It / 9.8 III   |  |
| Total Length                                                                               | 16.7 ft / 5.1 m     |  |
| Ancho Total                                                                                |                     |  |
| Duty Class                                                                                 | M4                  |  |
| Clase de Servicio                                                                          | 1014                |  |
| Warranty: 3 Year / Certification valid for 1 year / 10 year parts and service availability |                     |  |
|                                                                                            |                     |  |

| Capacity                                                                                   | 22046 lb / 10000 kg       |  |
|--------------------------------------------------------------------------------------------|---------------------------|--|
| Capacidad                                                                                  |                           |  |
| Length                                                                                     | 14.7 ft / 4.5 m           |  |
| Longitud                                                                                   | 14.7 11 / 4.5 111         |  |
| Speed (per min)                                                                            | 16.4 - 65.6 ft / 5 - 20 m |  |
| Velocidad (por min)                                                                        |                           |  |
| Motor Power                                                                                | 1.1 kW                    |  |
| Potencia Motor                                                                             |                           |  |
| Wheel Diameter                                                                             | Ø 9.64 in / Ø 245 mm      |  |
| Diámetro de la Rueda                                                                       |                           |  |
| Warranty: 3 Year / Certification valid for 1 year / 10 year parts and service availability |                           |  |

|                 | Model / Modelo                                                                             | PWRC10                                         |  |  |
|-----------------|--------------------------------------------------------------------------------------------|------------------------------------------------|--|--|
| HOIST/POLIPASTO | Capacity                                                                                   | 22046 lb / 10000 kg                            |  |  |
|                 | Capacidad                                                                                  | 22040 ID / 2000 IIg                            |  |  |
|                 | Speed (per min)                                                                            | 8.8 ft / 2.7 m                                 |  |  |
|                 | Velocidad (por min)                                                                        |                                                |  |  |
|                 | Lifting Height                                                                             | 39 ft / 12 m                                   |  |  |
|                 | Altura Levante                                                                             |                                                |  |  |
|                 | Motor Power                                                                                | 2 x 3 kW                                       |  |  |
|                 | Potencia del Motor                                                                         |                                                |  |  |
|                 | Rated Volt                                                                                 | 220/440V @ 60Hz 3 Phases  380V @ 50 Hz 3 Fases |  |  |
|                 | Voltaje Nominal                                                                            |                                                |  |  |
|                 | Motor Rev.                                                                                 | 1440 RPM                                       |  |  |
|                 | Rev. Motor                                                                                 |                                                |  |  |
|                 | Control Voltage                                                                            | 24V                                            |  |  |
|                 | Voltaje Control                                                                            |                                                |  |  |
|                 | Insulation Grade                                                                           | F                                              |  |  |
|                 | Grado de Aislacion                                                                         |                                                |  |  |
|                 | Traveling Speed (per min)                                                                  | 36 - 69 ft / 11 - 21 m                         |  |  |
| TROLLEY/CARRO   | Velocidad de Translado (por min)                                                           |                                                |  |  |
|                 | Trolley Motor Power                                                                        | 0.75 kW                                        |  |  |
| ×               | Potencia Motor Carro                                                                       |                                                |  |  |
| 7               | I Beam Width Ancho de la Viga I                                                            | 6 - 8.66 in / 150 - 220 mm                     |  |  |
| ř               | Min, Turn Radius                                                                           |                                                |  |  |
|                 | Radio Minimo de Giro                                                                       | 6.56 ft / 2 m                                  |  |  |
|                 | Load Chain Grade                                                                           |                                                |  |  |
| ¥               | Grado de la Cadena de Carga                                                                | G80                                            |  |  |
| ΞĢ              | Chain Size                                                                                 |                                                |  |  |
| CHAIN/CADENA    | Dimensiones de la Cadena                                                                   | Ø 7/16 in x 39 ft   Ø 11.2 mm x 48 m           |  |  |
| ŧ               | Chain Falls                                                                                |                                                |  |  |
| Ö               | Caidas de Cadena                                                                           | 4                                              |  |  |
|                 | Bearings                                                                                   |                                                |  |  |
|                 | Rodamientos                                                                                | SNK                                            |  |  |
| GENERAL         | Total Weight Approx                                                                        | 661 lb / 300 kg                                |  |  |
|                 | Peso Total Aprox                                                                           |                                                |  |  |
|                 | Standard                                                                                   |                                                |  |  |
|                 | Norma                                                                                      | ASME B30.17                                    |  |  |
| Wa              | Warranty: 3 Year / Certification valid for 1 year / 10 year parts and service availability |                                                |  |  |
|                 |                                                                                            |                                                |  |  |