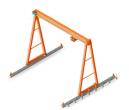

# **Porch Bridge 10 Tons**

### **Porch Bridge 10 Ton Description**

The Porch Bridge 10 Tons is a robust lifting solution designed for heavy-duty applications, ideal for use in construction, maintenance, and industrial settings. This bridge crane allows for efficient lifting and transporting of large loads across extended distances, providing safety and stability during operations.