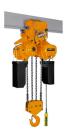

|                 | Model / Modelo                                                                             | PWRC10                                         |  |  |
|-----------------|--------------------------------------------------------------------------------------------|------------------------------------------------|--|--|
| HOIST/POLIPASTO | Capacity                                                                                   | 22046 lb / 10000 kg                            |  |  |
|                 | Capacidad                                                                                  | 22040 ID / 2000 IIg                            |  |  |
|                 | Speed (per min)                                                                            | 8.8 ft / 2.7 m                                 |  |  |
|                 | Velocidad (por min)                                                                        |                                                |  |  |
|                 | Lifting Height                                                                             | 39 ft / 12 m                                   |  |  |
|                 | Altura Levante                                                                             |                                                |  |  |
|                 | Motor Power                                                                                | 2 x 3 kW                                       |  |  |
|                 | Potencia del Motor                                                                         |                                                |  |  |
|                 | Rated Volt                                                                                 | 220/440V @ 60Hz 3 Phases  380V @ 50 Hz 3 Fases |  |  |
|                 | Voltaje Nominal                                                                            |                                                |  |  |
|                 | Motor Rev.                                                                                 | 1440 RPM                                       |  |  |
|                 | Rev. Motor                                                                                 |                                                |  |  |
|                 | Control Voltage                                                                            | 24V                                            |  |  |
|                 | Voltaje Control                                                                            |                                                |  |  |
|                 | Insulation Grade                                                                           | F                                              |  |  |
|                 | Grado de Aislacion                                                                         |                                                |  |  |
|                 | Traveling Speed (per min)                                                                  | 36 - 69 ft / 11 - 21 m                         |  |  |
| TROLLEY/CARRO   | Velocidad de Translado (por min)                                                           |                                                |  |  |
|                 | Trolley Motor Power                                                                        | 0.75 kW                                        |  |  |
| ×               | Potencia Motor Carro                                                                       |                                                |  |  |
| 7               | I Beam Width Ancho de la Viga I                                                            | 6 - 8.66 in / 150 - 220 mm                     |  |  |
| ř               | Min, Turn Radius                                                                           |                                                |  |  |
|                 | Radio Minimo de Giro                                                                       | 6.56 ft / 2 m                                  |  |  |
|                 | Load Chain Grade                                                                           |                                                |  |  |
| ¥               | Grado de la Cadena de Carga                                                                | G80                                            |  |  |
| ΞĢ              | Chain Size                                                                                 |                                                |  |  |
| CHAIN/CADENA    | Dimensiones de la Cadena                                                                   | Ø 7/16 in x 39 ft   Ø 11.2 mm x 48 m           |  |  |
| ŧ               | Chain Falls                                                                                |                                                |  |  |
| Ö               | Caidas de Cadena                                                                           | 4                                              |  |  |
|                 | Bearings                                                                                   |                                                |  |  |
|                 | Rodamientos                                                                                | SNK                                            |  |  |
| GENERAL         | Total Weight Approx                                                                        | 661 lb / 300 kg                                |  |  |
|                 | Peso Total Aprox                                                                           |                                                |  |  |
|                 | Standard                                                                                   |                                                |  |  |
|                 | Norma                                                                                      | ASME B30.17                                    |  |  |
| Wa              | Warranty: 3 Year / Certification valid for 1 year / 10 year parts and service availability |                                                |  |  |
|                 |                                                                                            |                                                |  |  |