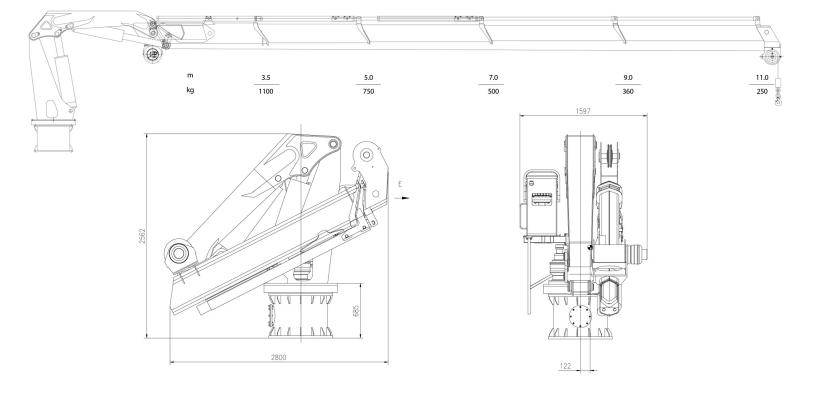

| Position / Posición | Range / Alcance | Capacity / Capacidad |
|---------------------|-----------------|----------------------|
| 1                   | 3.5 m           | 1100 kg              |
| 2                   | 5 m             | 750 kg               |
| 3                   | 7 m             | 500 kg               |
| 4                   | 9 m             | 360 kg               |
| 5                   | 11 m            | 250 kg               |
| 6                   | 12.5 m          | 200 kg               |