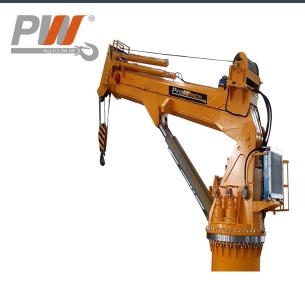

1.1 Ton Hydraulic Foldable Knuckle Ship Crane

## **1.1 Ton Hydraulic Foldable Knuckle Ship Crane**