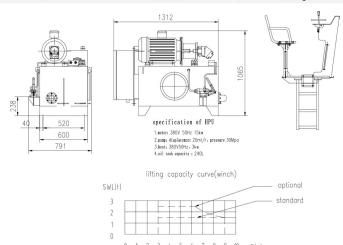

## **Technical Specifications**

Warranty

3 Year

| Safe Working Load                           |                              | 0.2 T / 12.5 m |
|---------------------------------------------|------------------------------|----------------|
| Carga Trabajo Seguro                        |                              |                |
| Max. Working Radius                         |                              | 12.5m          |
| Máx. Radio de trabajo                       |                              | 12.5111        |
| Min. Working Radius                         |                              | 3.6m           |
| Min. Radio de trabajo                       |                              | 3.011          |
| Hoisting speed full load                    |                              | 0 ~10 m/min    |
| Velocidad de izaje plena Carga              |                              | 0~10 m/min     |
| Hoisting height                             |                              | 20m            |
| Altura de Izaje                             |                              | 20111          |
| Slewing speed                               |                              | 1 rev/min      |
| Velocidad de giro                           |                              | i iev/iiiii    |
| Slewing angle                               | 360°                         |                |
| Ángulo de giro                              |                              | 360-           |
| First luffing time                          |                              | ~50s           |
| Primer tiempo de Levante Pluma              |                              | ~50S           |
| Second luffing time                         |                              | 50-            |
| Segundo tiempo de Levante Pluma             |                              | ~50s           |
| Boom extension time                         |                              | ~100s          |
| Tiempo de extensión de la pluma             |                              | ~1005          |
| Working Conditions / Condiciones de trabajo | Trim / Pie Longitudinal      | ≤2°            |
|                                             | Heel / Pie Transversal       | ≤5°            |
|                                             | Oil flow / Flujo aceite      | 30L/min        |
|                                             | Temperature / Tempemperatura | -10° ~ +45° C  |
|                                             |                              |                |