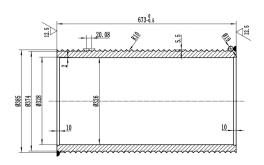

#### **Grooved Drum for PWG7700**

#### **Grooved Drum for PWG7700 Description**

The Grooved Drum for the PWG7700 winch is a key component designed to optimize cable management and enhance the overall performance of your winching system. This drum ensures smooth and efficient operation, making it ideal for various heavy-duty lifting and pulling applications.

## **Unit Weight & Dimensions**