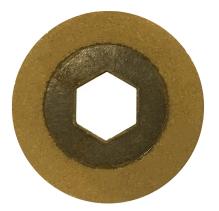

## **Disk Brake for PWG450i**

## Disk Brake for PWG450i Description

The Disk Brake for PWG450i is a high-performance braking system designed to provide reliable and efficient stopping power for your winch. Engineered for precision and durability, this disk brake ensures optimal safety and control in heavy-duty applications.