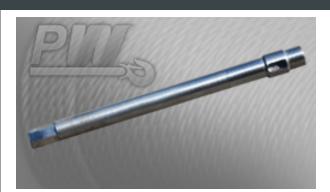

## **Central shaft for PWG450**

## **Central shaft for PWG450 Description**

Central Shaft for PWG450 is a key component designed to provide structural support and rotational stability in your winch system. Engineered for strength and durability, this shaft ensures smooth operation and optimal performance in heavy-duty applications.