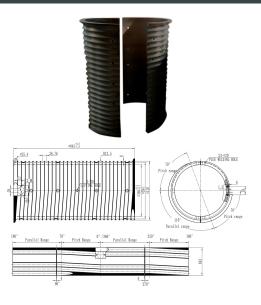

## **Crossover Grooved drum sleeves** for PWG23700

## **Key features**

- Perfect Fit: Specifically designed for the PWG23700 winch, ensuring compatibility and optimal performance.
- Durable Construction: Made from high-quality materials to withstand the stresses of heavy-duty use, providing durability and longevity.
- Grooved Design: Features a grooved surface to enhance cable alignment and reduce wear, ensuring smoother operation during lifting and lowering tasks.
- 3 Year Warranty, Customer Support and Service in the USA

## **Crossover Grooved drum sleeves for PWG23700 Description**

The Crossover Grooved Drum Sleeves for the PWG23700 winch are essential components designed to enhance the performance and longevity of your winching system. These sleeves provide a reliable solution for protecting the winch drum while ensuring smooth cable operation, making them ideal for various lifting and pulling applications.