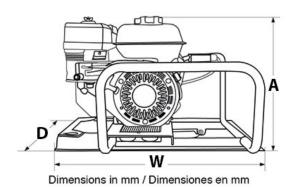

us conditions.
- Hydraulic Power: Provides robust hydraulic power for a wide range of applications, including lifting, pulling, and other heavy-duty tasks.
- High Efficiency: Ensures efficient operation with consistent hydraulic performance, enhancing productivity and effectiveness.
- 3 Year Warranty, Customer Support and Service in the USA

## **Hydraulic Power Pack Honda Gas Description**

This hydraulic power pack is powered by a reliable Honda gas engine, providing robust and efficient hydraulic performance. Designed for versatile use in industrial and construction applications, it offers dependable power and durability. Ideal for demanding tasks, this power pack ensures reliable operation and consistent hydraulic pressure in various environments.





## **Technical Specifications**