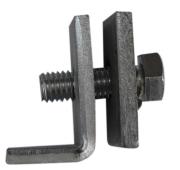

## **C-32 Mechanical Stop**

## **C-32 Mechanical Stop Description**

The C-32 Mechanical Stop is a crucial safety component designed to provide reliable halting points for trolleys on C-32 festoon rail systems. Engineered for strength and precision, this mechanical stop ensures safe operation and prevents accidental movement, enhancing the overall efficiency of material handling applications.