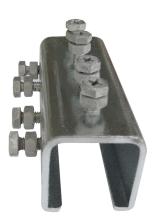

## C-32 Festoon Rail Joint

## **C-32 Festoon Rail Joint Description**

The C-32 Festoon Rail Joint is an essential component designed to connect festoon rail sections in material handling systems. Engineered for durability and efficiency, this joint ensures seamless transitions and reliable support for overhead cable and trolley systems.