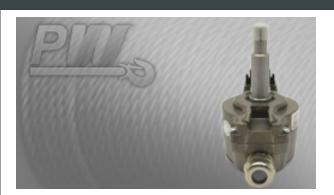

## **Encoder SEW Made in Germany**

#### **Encoder SEW Made in Germany Description**

This high-quality encoder from SEW, made in Germany, is engineered for precision and reliability in various industrial applications. It accurately measures rotational position, speed, and direction, ensuring optimal performance in automation and control systems. Designed with robust construction, this encoder is suitable for harsh environments and provides long-lasting durability.