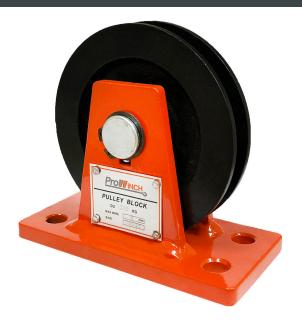

# Wire Rope Pulley 0.5 Ton 8mm rope

#### Wire Rope Pulley 0.5 Ton 8mm rope Description

The Wire Rope Pulley 0.5 Ton (for 8 mm Rope) is a reliable and efficient solution for light to medium-duty lifting and rigging tasks. With a load capacity of 0.5 tons (1,000 lbs), this pulley is designed to accommodate 8 mm wire ropes, making it ideal for use in various applications, including construction, industrial, and marine environments. Its durable construction ensures smooth operation while minimizing wear on the rope, providing enhanced safety and longevity.