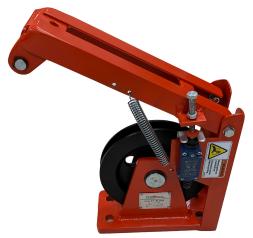

# Limit Slack Switch Pulley 3000 Kg 14mm

#### Limit Slack Switch Pulley 3000 Kg 14mm Description

The Limit Slack Switch Pulley is a robust and reliable component designed for heavy-duty applications, offering a maximum load capacity of 3000 kg. With a diameter of 14mm, this pulley is ideal for managing slack in lifting and hoisting operations, ensuring smooth and safe performance.