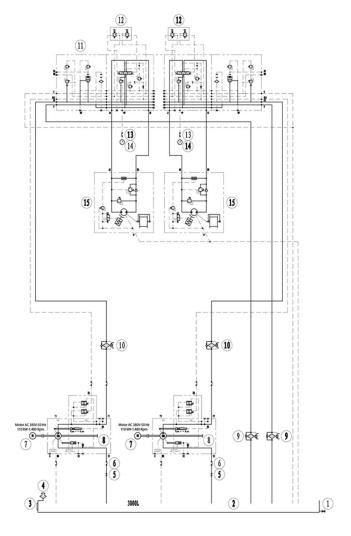

## **Technical Specifications**

| 1 LP Ball Valve                                                        | Q11F-16T-G1                                     |  |
|------------------------------------------------------------------------|-------------------------------------------------|--|
| Válvula de Aceite                                                      |                                                 |  |
| 2 Oil Tank<br>Tanque de Aceite                                         | $3000\ L$ (not include oil / no incluye aceite) |  |
| 3 Level Gauge Indicador de Nivel                                       | YWZ-300T                                        |  |
| 4 Breather Filter<br>Filtro de Ventilación                             | EF6-80                                          |  |
| 5 Butterfly Valve                                                      | D71X-10ZB1-DN100                                |  |
| Válvula tipo Mariposa                                                  |                                                 |  |
| 6 Suction Filter                                                       | GD-1-DN100                                      |  |
| Filtro de Succión                                                      |                                                 |  |
| 7 Marine Motor                                                         | Y315S-4-B35-H                                   |  |
| Motor Marino                                                           |                                                 |  |
| 8 Load Feedback Piston Pump<br>Pistón de Retroalimentación de la Bomba | A11V0190DRS/11R-NPD12N00                        |  |
| 9 Return Oil Filter                                                    | RFA-630 x 30F-Y                                 |  |
| Filtro de Aceite en Retorno                                            |                                                 |  |
| 10 Pressure Line Filter                                                | PLF-H500x20FP                                   |  |
| Filtro de Presión de la Linea                                          |                                                 |  |
| 11 Proportional Section Valve                                          | MWV25-1X/D                                      |  |
| Válvula Sección Proporcional                                           |                                                 |  |
| 12 Proportional Pressure Reducing Reductor Proporcinal de Presión      | 3DREPE6C-2X/45EG24N9K31A1P                      |  |
| 13 Mini Hose                                                           | UFU2 D2 2 D 4                                   |  |
| Manguera de Unión                                                      | HFH3-P2-3-P-1                                   |  |
| 14 Pressure Gauge                                                      | YN100-III (0-40 Mpa)                            |  |
| Medidor de Presión                                                     |                                                 |  |
| 15 Hydraulic Winch Winche Hidráulico                                   | IYJ88-400-30-38-ZPG                             |  |
|                                                                        |                                                 |  |