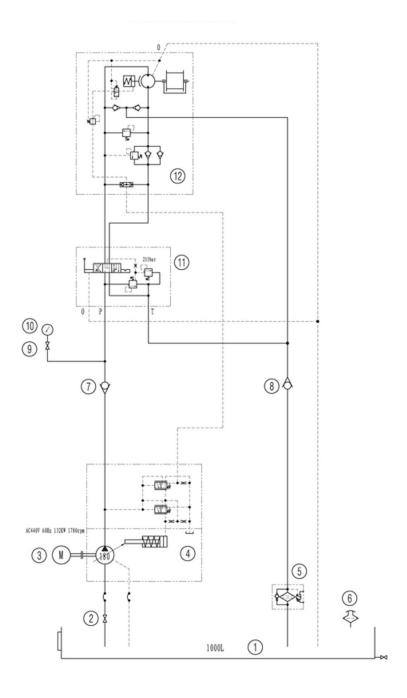

for various applications.
- Flow Rate: Offers a flow rate of 320 liters per minute (LxM), ensuring efficient hydraulic operation and quick response.
- Tank Capacity: Features a 1000-liter hydraulic oil tank, allowing for extended operational periods with fewer interruptions for refilling.
- 3 Year Warranty, Customer Support and Service in the USA

## Hydraulic Power Pack 215 Bar / 320LxM / 1000 L Description

This hydraulic power pack operates at 215 Bar and delivers a flow rate of 320 liters per minute, with a 1000-liter tank capacity. Designed for high-performance applications, it provides efficient hydraulic pressure and fluid flow, making it suitable for a range of industrial and construction tasks that require reliable and robust hydraulic power.





## **Technical Specifications**