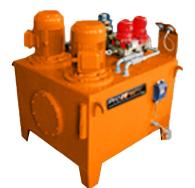

## Hydraulic Power Pack 280 Bar / 28 Mpa / 331LxM / 1600 L

## Hydraulic Power Pack 280 Bar / 28 Mpa / 331LxM / 1600 L Description

This robust hydraulic power pack operates at 280 Bar (28 Mpa) and provides a high flow rate of 331 liters per minute, with a large tank capacity of 1600 liters. Ideal for demanding industrial and construction applications, it ensures powerful hydraulic pressure and efficient fluid delivery, offering reliable and durable performance for heavy-duty tasks.