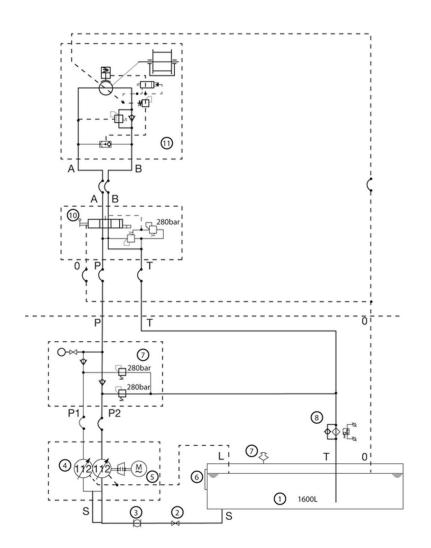

## Hydraulic Power Pack 280 Bar / 28 Mpa / 331LxM / 1600 L

## Hydraulic Power Pack 280 Bar / 28 Mpa / 331LxM / 1600 L Description

This robust hydraulic power pack operates at 280 Bar (28 Mpa) and provides a high flow rate of 331 liters per minute, with a large tank capacity of 1600 liters. Ideal for demanding industrial and construction applications, it ensures powerful hydraulic pressure and efficient fluid delivery, offering reliable and durable performance for heavy-duty tasks.

## **Technical Specifications**

PWDINXT1740

prowinch.com

Prowinch LLC Certified under Standard Quality Management Systems ISO 9001 info@prowinch.com